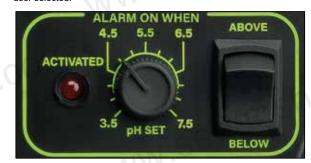

## User selectable Hi/Low Set Point

A visual LED alarms when value goes above or below the set point the user selected